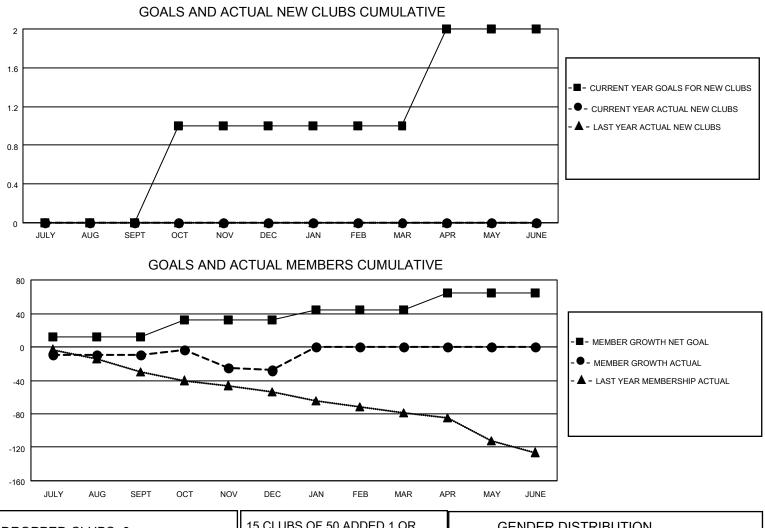

## LOCATION NORTH CAROLINA

District 31 I

Results as of: 12/31/2021

| Clubs                 |               |           |               | Members               |                         |                         |                                                    |
|-----------------------|---------------|-----------|---------------|-----------------------|-------------------------|-------------------------|----------------------------------------------------|
| RESULTS FOR 2021-2022 |               |           |               | RESULTS FOR 2021-2022 |                         |                         |                                                    |
| QUARTER               | NEW CLUB GOAL | NEW CLUBS | DROPPED CLUBS | QUARTER               | MBER GROWTH NET<br>GOAL | MEMBER GROWTH<br>ACTUAL | DROPPED<br>MEMBERS ACTUAL<br>(including transfers) |
| JULY/AUG/SEPT         | 0             | 0         | 0             | JULY/AUG/SEPT         | 12                      | 14                      | 22                                                 |
| OCT/NOV/DEC           | 1             | 0         | 0             | OCT/NOV/DEC           | 20                      | 18                      | 36                                                 |
| JAN/FEB/MAR           | 0             | 0         | 0             | JAN/FEB/MAR           | 12                      | 0                       | 0                                                  |
| APR/MAY/JUNE          | 1             | 0         | 0             | APR/MAY/JUNE          | 20                      | 0                       | 0                                                  |